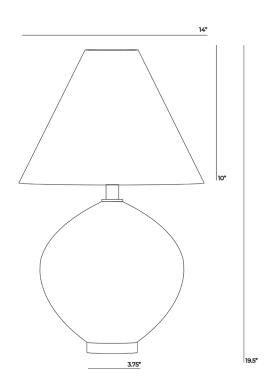

EMILYDUKESTUDIO.COM

EMILYDUKESTUDIO@GMAIL

MOON JAR

**Dimensions** Height: 19.5" (overall)

Base Width: 8.5" Base Height: 12" Shade Diameter: 14" Shade Height: 10"

Clay Hand-built, white earthenware

with a speckled cream glaze - fired to 2106 degrees Fahrenheit.