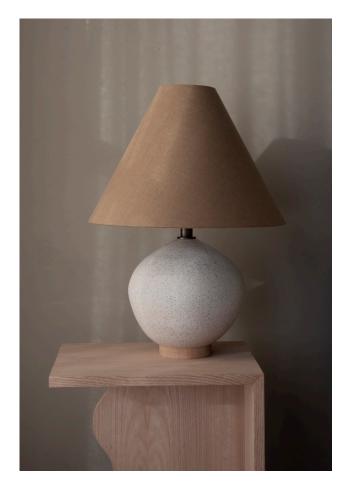

EMILYDUKESTUDIO.COM

EMILYDUKESTUDIO@GMAIL

MOON JAR

**Dimensions** Height: 19.5" (overall)

Base Width: 8.5" Base Height: 12" Shade Diameter: 14" Shade Height: 10"

Clay Hand-built, white earthenware

with a speckled cream glaze - fired to 2106 degrees Fahrenheit.

Shade Sandhill Crane, 100% linen

Harp and spider attachment

Brass Solid, aged brass sealed with

brass varnish to help slow tar nishing over time. The socket and lampshade harp are brass

plated.

Base Custom milled maple wood

Cord 9', gold fabric wrapped cord

with vintage style plug. Exits out the side/bottom of wood

base.

Care This glazed ceramic & wood

base can be dusted using a mild product and lint free cloth.