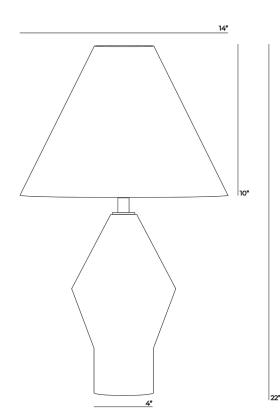

# EARTHENWARE ZIG ZAG

### Dimensions Height: 22" (overall)

Base Width: 7" Base Height: 15.5" Shade Diameter: 14" Shade Height: 10" Clay The ceramic base of this lamp is wheel thrown red earthenware fired to 2100F. This base is unglazed. Shade Dry Thistle, 100% linen Harp and spider attachment Brass Solid, aged brass sealed with brass varnish to help slow tar nishing over time. The socket and lampshade harp are brass plated. Cord 9', Gold fabric wrapped cord with vintage style plug. Exits out the side/bottom of ceramic base. Care This is a bare clay base and may absorb hand oils and/or cleaning products. Clean with a damp, lint free cloth & minimal