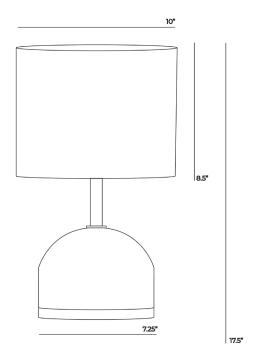

## DOME SMOKE

TABLE LAMP

Dimensions Height: 17.5" (overall)

Base Width: 7.25" Base Height: 12" Shade Diameter: 10" Shade Height: 8.5"

Clay Smoke fired, earthenware. This

unique ceramic surface is achieved by burying the piece in sawdust and hardwood scraps during the firing process.