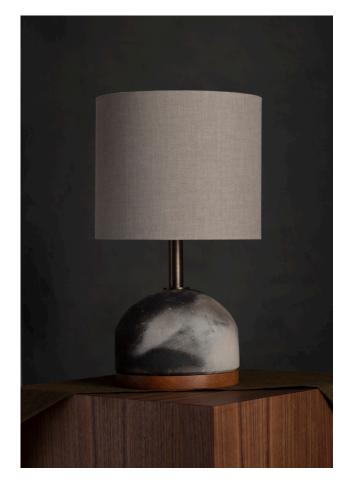

## DOME SMOKE

TABLE LAMP

Dimensions Height: 17.5" (overall)

Base Width: 7.25" Base Height: 12" Shade Diameter: 10" Shade Height: 8.5"

Clay Smoke fired, earthenware. This

unique ceramic surface is achieved by burying the piece in sawdust and hardwood scraps during the firing process.

Shade Dry Thistle, 100% linen

Harp and spider attachment

Brass Solid, aged brass sealed with

brass varnish to help slow tar nishing over time. The socket and lampshade harp are brass

plated.

Base Custom milled cherry wood

Cord 9', black fabric wrapped cord

with vintage style plug. Exits out the side/bottom of wood

base.

Care This is a bare clay base and

may absorb hand oils and/or cleaning products. Clean with a damp, lint free cloth & minimal