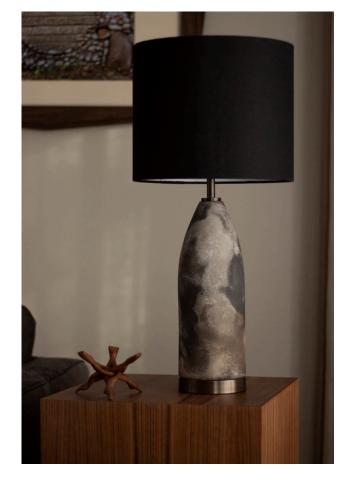

## BOWED SMOKE

TABLE LAMP

Dimensions Height: 26" (overall)

Base Width: 5" Base Height: 19.5" Shade Diameter: 12" Shade Height: 10"

Clay Smoke fired, earthenware. This

unique ceramic surface is achieved by burying the piece in sawdust and hardwood scraps during the firing process.

Shade Midnight, 100% linen

Harp and spider attachment

Brass Solid, aged brass sealed with

brass varnish to help slow tarnishing over time. The socket and lampshade harp are brass

plated.

**Cord** 9', black fabric wrapped cord