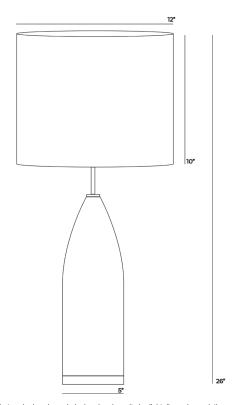

## BOWED SMOKE

TABLE LAMP

Dimensions Height: 26" (overall)

Base Width: 5" Base Height: 19.5" Shade Diameter: 12" Shade Height: 10"

Clay Smoke fired, earthenware. This

unique ceramic surface is achieved by burying the piece in sawdust and hardwood scraps during the firing process.